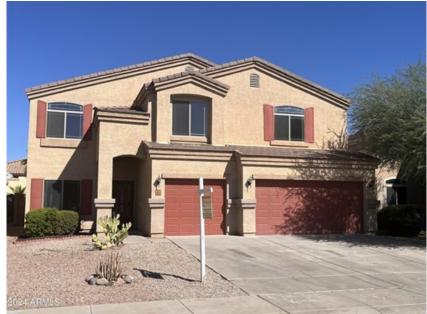

## 43332 W Wild Horse Trl, Maricopa, AZ 85138

» Beds: 7 | Baths: 4 Full

» MLS #: 6771406

Magdalena Butz

mbutzcopa@gmail.com

(520) 840-6927

» Single Family | 3,901 ft $^2$  | Lot: 6,326 ft $^2$ 

» More Info: 43332WWildHorseTrl.IsForSale.com

## Remarks

Why buy a new build on the edge of town, when you can have a new one right in the middle of it? Discover your dream home in the desirable Senita subdivision! This spacious 7-bedroom, 4-bathroom residence spans 3, 901 square feet, offering room for everyone. Freshly renovated, it features NEW paint, NEW carpet, and NEW modern appliances, ensuring a move-in-ready experience. The newer and well-maintained AC units guarantee comfort year-round. Located just minutes from shopping centers, convenience and luxury come together in this stunning property. Don't miss outschedule your tour today!